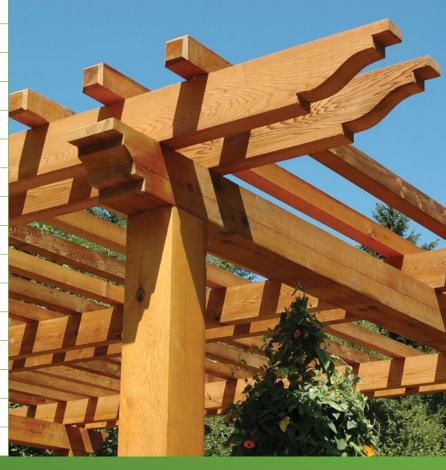

# CHOOSE THE BEST

WFP COAST TIMBERS Western Red Cedar has the unique, natural performance and exceptional beauty that brings warmth, character and longevity to homes and commercial buildings around the world. WFP COAST TIMBERS are the choice for architects, designers, engineers, builders and home owners alike.

WFP COAST TIMBERS are graded for appearance purposes, full-sawn rough on all sides or surfaced 4 sides (S4S), no hold, no wane, and available in a variety of dimensions to allow a variety of uses.

Western Forest Products® is a leading forest products company that manufactures high-quality wood products and sustainably manages forests.