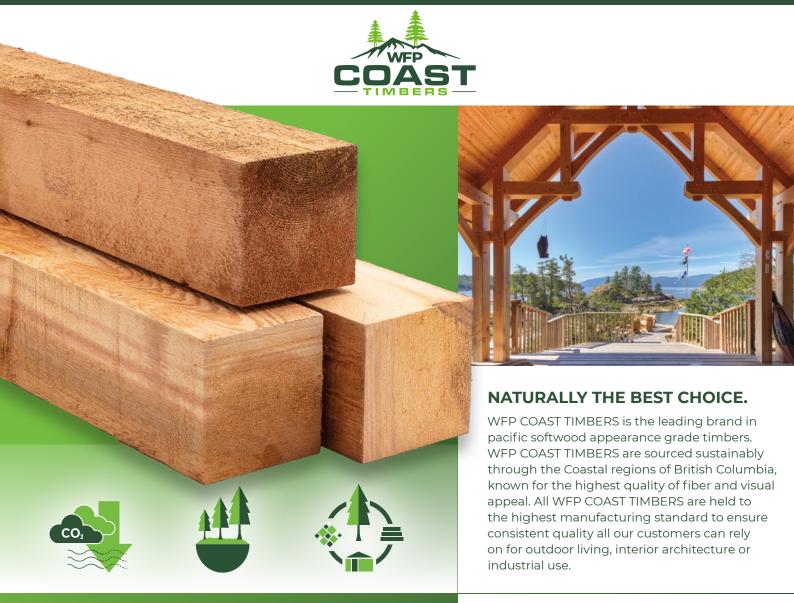

# CHOOSE THE BEST

WFP COAST TIMBERS Western Red Cedar has the unique, natural performance and exceptional beauty that brings warmth, character and longevity to homes and commercial buildings around the world. WFP COAST TIMBERS are the choice for architects, designers, engineers, builders and home owners alike.

WFP COAST TIMBERS are graded for appearance purposes, full-sawn rough on all sides or surfaced 4 sides (S4S), no hold, no wane, and available in a variety of dimensions to allow a variety of uses.

Western Forest Products® is a leading forest products company that manufactures high-quality wood products and sustainably manages forests.